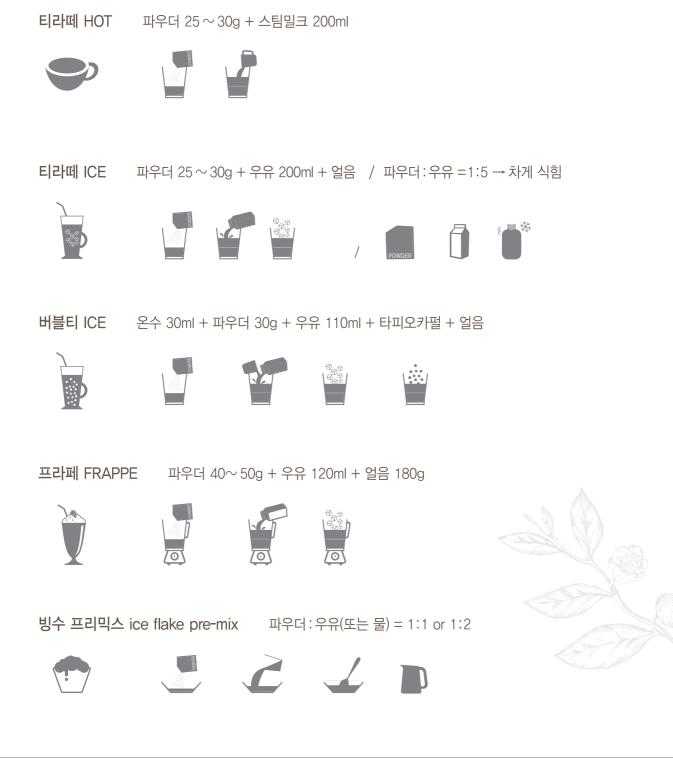

# TEA LATTE RECIPE



### **J**SMFOOD

ON-LINE STORE, http://jungshimfood.com/kor/ 경기도 성남시 중원구 사기막골로 124, (상대원동, SKn테크노파크 비즈동 701호) TEL, +82-31-776-2770 · FAX, +82-31-776-2259 · E-MAIL, jsmfood@jsmfood.com · WEB, www.jsmfood.com #701, Biz-dong, SKnTechnopark, 124, Sagimakgol-ro, Jungwon-gu, Seongnam-si, Kyonggi-do, Korea 13207







# caf estrella premium powder

깊고 풍부한 맛과 향을 즐길 수 있는 에스트렐라 프리미엄 티라떼 파우더

# GREEN TEA LATTE POWDER 500g



#### 제주유기농첫물녹차라떼파우더 유기농녹차함량 15% 유기농첫물녹차함량 3% (제주산)

제주도 유기농 첫물녹차가 함유되어, 쓴맛은 적고 고소하며 깊은 풍미를 가진 파우더. 차광재배한 유기 녹차를 사용하여 녹차가 가진 본연의 맛과 색이 일품인 프리미엄 제품.

: 첫물녹차는 1년 중 청명과 곡우 사이, 새순을 선별하여 거둔 최상급 차로, 아미노산 함량이 높고 감칠맛이 풍부하다.

#### 제주유기농녹차라떼파우더 유기농녹차함량 12% (제주산)

청정지역 제주에서 차광재배한 어린 찻잎을 사용하여 만든 녹차파우더. 선명한 색상과 떫지 않고 구수한 맛이 좋아 우유와의 조화가 뛰어난 제품.

## BLACK TEA LATTE POWDER 500g





#### **얼그레